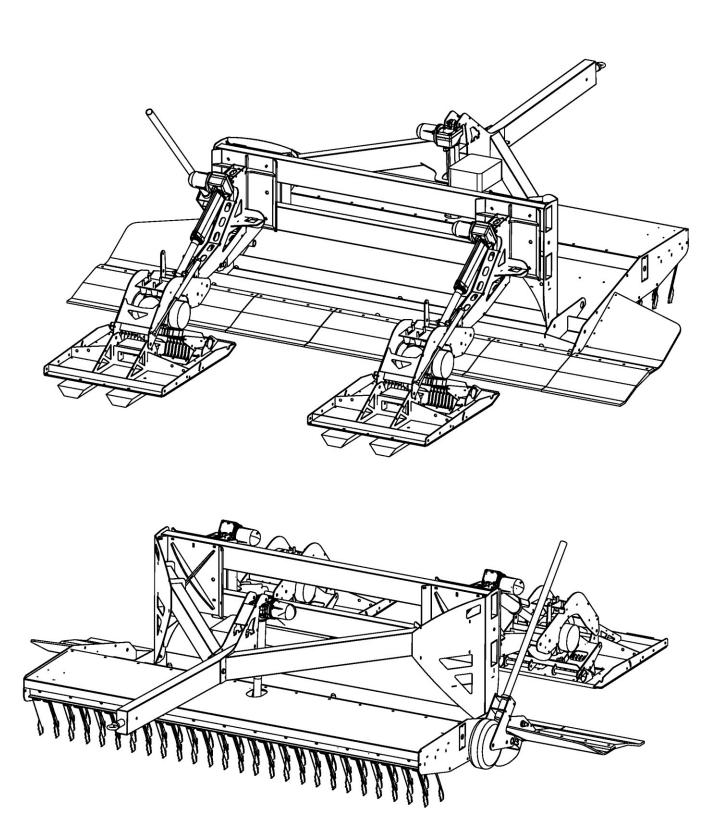

## Ski trail grooming equipment type F-250

| Chassis                              |                                                                                             |
|--------------------------------------|---------------------------------------------------------------------------------------------|
| frames                               | steel frame / MIG welded                                                                    |
| towing bar                           | removable, suitable for pintle-hitch of SHERPA /SUPERCLASS series                           |
| coating                              | anti-oxidation pre-coating plus epoxy powder-coating finish                                 |
| Grooming tool / first stage          |                                                                                             |
| type                                 | mechanical                                                                                  |
| tool specifications                  | 3 rows / spring mounted 76 hard-steel knives                                                |
| grooming width                       | mm. 1.800                                                                                   |
| grooming depth                       | electro-actuated                                                                            |
| comb                                 | PU finisher                                                                                 |
| combing width                        | mm. 2.500 (including end-flaps)                                                             |
| end-flaps                            | liftable end-flaps with ballast                                                             |
| Track-maker for Classic line ( 1st u | nit standard / 2 <sup>nd</sup> unit* on request)                                            |
| tiller                               | 12V DC electro-vibrating unit                                                               |
| pulse frequency                      | 60 Hz.                                                                                      |
| tool features                        | 16 hardened-steel knives                                                                    |
| grooming width                       | 420 mm.                                                                                     |
| grooming depth                       | 45 mm.                                                                                      |
| trackshoes                           | UHMW polyethylene with progressive compacting profile                                       |
| trackshoes distance                  | mm. 220                                                                                     |
| base                                 | Pro-glide UHMW                                                                              |
| track-maker width                    | 540 mm.                                                                                     |
| additional side-plates               | standard                                                                                    |
| track-maker lift-system              | electro-actuated                                                                            |
| track-maker pre-load                 | gas-springs                                                                                 |
| translator-system                    | mechanical                                                                                  |
| translator stroke                    | mm. 1.200 (corresponding to the center-to-center distance if equipped with 2 track-makers*) |
| electric system                      | 12 V DC                                                                                     |
| controls                             | remote computer with "can-bus" system                                                       |
| wheeling-system                      | standard                                                                                    |
| estimated dry weight                 | 235 kgs. with one track-maker / 280 kgs. with two track-makers*                             |
|                                      |                                                                                             |