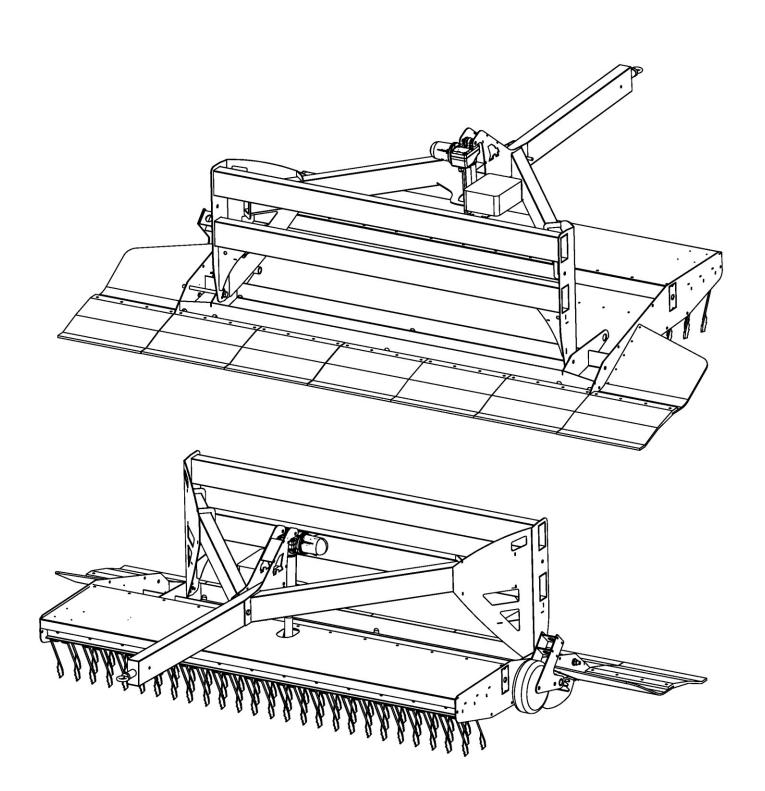

## Trail grooming equipment type D-250

| Chassis                   |                                                                          |
|---------------------------|--------------------------------------------------------------------------|
| frames                    | steel - MIG welded                                                       |
| towing bar                | removable - with pintle-hitch suitable to the Sherpa / Superclass series |
| coating                   | anti-oxidation pre-coating plus epoxy powder-coating finish              |
| Grooming tool             |                                                                          |
| type                      | mechanical                                                               |
| tool specifications       | 3 rows / spring mounted 76 hard-steel knives                             |
| grooming width            | mm. 1.800                                                                |
| grooming depth regulation | electro-actuated                                                         |
| comb                      | PU finisher                                                              |
| combing width             | mm. 2.500 (incl. end-flaps)                                              |
| end-flaps                 | liftable end-flaps with ballast                                          |
| Other features            |                                                                          |
| electric system           | 12 V DC                                                                  |
| controls                  | remote electric controls                                                 |
| wheeling-system           | standard                                                                 |
| estimated dry weight      | 180 kgs.                                                                 |